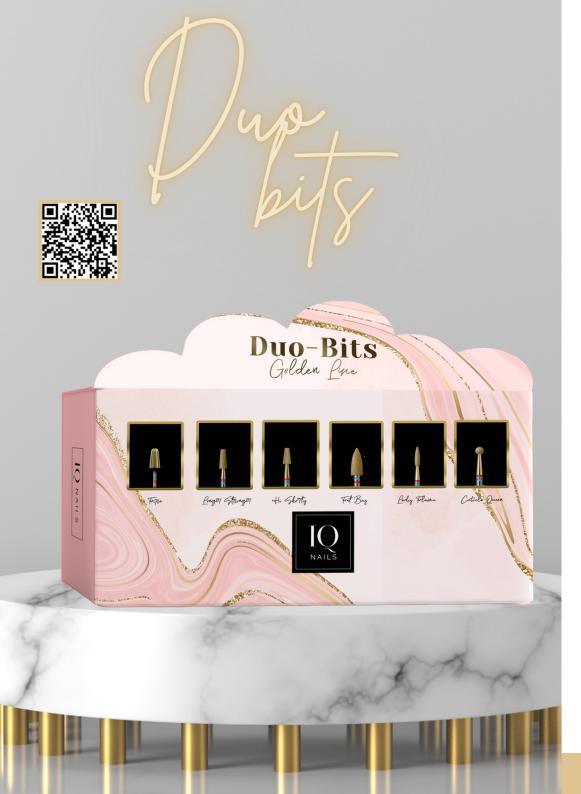

#### 243R.X524.023 ZRN

DIAMOND DRILL BIT IN THE SHAPE OF A LONG FLAME FOR: LIFTING THE CUTICLES. REMOVING THE EPITHELIA AND ALIGNING THE EDGES OF THE NAIL. BLUE GRADE 524 FOR FASTER WORK

DUO - BITS SET

THE SET IS A COLLECTION OF A NEW VERSION OF THE MOST POPULAR SHAPES, CREATED FOR INCREASED COMFORT.

FOR MAXIMIZED EFFICIENCY AND LIFETIME OF THE BITS, IQNAILS HAS CREATED A DOUBLE-GRIT DIAMOND DRILL BIT, BY FILLING THE SPACES BETWEEN THE STANDARD DIAMOND GRIT WITH ADDITIONAL FINE DIAMOND GRIT. THE SET INCLUDES AN INNOVATIVE CARBIDE DRILL BIT TO WORK IN BOTH DIRECTIONS. ALL DRILL BITS IN THE SET ARE LAYERED WITH AN INNOVATIVE NANO LAYER ZRN WHICH PROTECTS THE DRILL BIT AND EXTENDS ITS LIFETIME.

#### THE SET CONTAINS:

FIRE - CONE SHAPED CARBIDE DRILL BIT WITH CUTS DEDICATED FOR BOTH RIGHT AND LEFT-HANDED STYLISTS, LONGER STRONGER- LONG FLAT CONE SHAPED DIAMOND DRILL BIT, HI SHORTY- SHORT FLAT CONE SHAPED DIAMOND DRILL BIT, FAT BOY- VERY LARGE FLAME SHAPED DIAMOND DRILL BIT, LADY FLAME - FLAME SHAPED DIAMOND DRILL BIT, CUTICLE QUEEN - BALL SHAPED DIAMOND DRILL BIT.