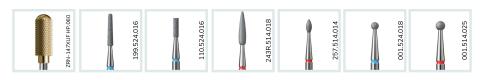

#### THE SET CONTAINS:

FIRE - CONE SHAPED CARBIDE DRILL BIT WITH CUTS DEDICATED FOR BOTH RIGHT AND LEFT-HANDED STYLISTS, LONGER STRONGER- LONG FLAT CONE SHAPED DIAMOND DRILL BIT, HI SHORTY- SHORT FLAT CONE SHAPED DIAMOND DRILL BIT, FAT BOY- VERY LARGE FLAME SHAPED DIAMOND DRILL BIT, LADY FLAME - FLAME SHAPED DIAMOND DRILL BIT, CUTICLE QUEEN - BALL SHAPED DIAMOND DRILL BIT.