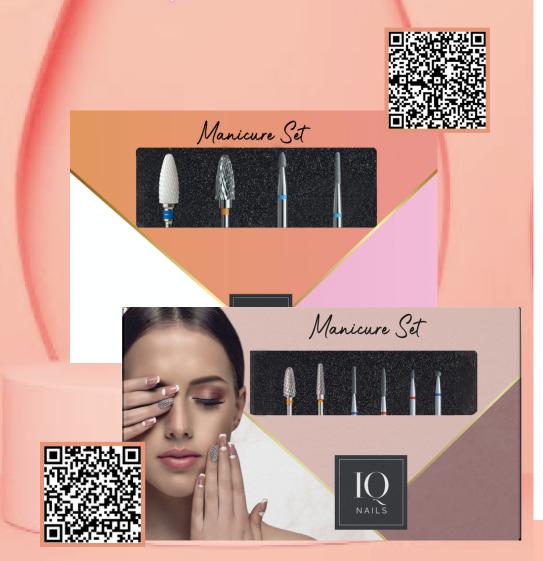

## UNIERSAL

Manicure Set

Manicure Set

#### UNIVERSAL SETS

CHOOSING DRILL BIT SETS IS A COST-EFFECTIVE CHOICE THAT INCLUDES ALL THE NECESSARY ITEMS IN ONE PACK. WITH THESE SETS YOU WILL COMPREHENSIVELY PREPARE CUTICLES AND REMOVE ALL MATERIALS - GEL POLISH, GEL, ACRYLIC AND DIP POWDER.

#### 7 GEL POLISH DRILL BITS / GEL / CUITICLE THE GEL POLISH, GEL AND CUTICLE SET INCLUDES A CARBIDE DRILL BIT WITH A SAFE WORKING UPPER PART AND 6 DIAMOND DRILL BITS FOR CUTICLE REMOVING.

IQN SET MANI 5