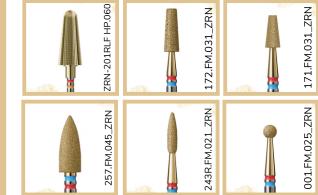

#### 001.X514.031 ZRN

DIAMOND DRILL BIT WITH THE SHAPE OF BALL ALLOWS YOU TO QUICKLY, ACCURATELY AND NON-INVASIVELY REMOVE RAISED CUTICLES WITHOUT THE NEED TO USE NIPPERS. THE RED RING STANDS FOR DELICATE DIAMOND GRAIN GRADATION.

#### 001.X524.031 ZRN

DIAMOND DRILL BIT WITH THE SHAPE OF BALL ALLOWS YOU TO QUICKLY, ACCURATELY AND NON-INVASIVELY REMOVE RAISED CUTICLES WITHOUT THE NEED TO USE NIPPERS. THE BLUE STRIPE STANDS FOR UNIVERSAL DIAMOND GRAIN GRADATION.

#### 111.X514.031 ZRN

DIAMOND DRILL BIT WITH THE SHAPE OF CYLINDER FOR QUICK AND PRECISE PREPARATION AND MATTIFYING OF THE NAIL PLATE, SMOOTHING THE CUTICLE AND THE SURFACE OF THE NATURAL NAIL PLATE, CREATING A PERFECT C CURVE, RED GRADE 514 FOR GENTLE AND CONTROLLED WORK.

#### 111.X524.031 ZRN

DIAMOND DRILL BIT WITH THE SHAPE OF CYLINDER WILL SAFELY AND GENTLY MOVE AWAY THE CUTICLES AND GROWN EPITHELIA, IT GUARANTEES FAST AND PRECISE WORK, BLUE **GRADE 524 FOR FASTER WORK** 

#### 173.X514.031 ZRN

DIAMOND DRILL BIT WITH THE SHAPE OF A FLAT END CONE FOR PUSHING. MATTIFYING. REMOVAL OF EPITHELIUM. FOR CORRECTING THE SHAPE. RED GRADE 514 FOR GENTLE AND CONTROLLED WORK.

#### 173.X524.031 ZRN

DIAMOND DRILL BIT WITH THE SHAPE OF A FLAT END CONE FOR PUSHING, MATTIFYING, REMOVAL OF EPITHELIUM, FOR CORRECTING THE SHAPE. BLUE GRADE 524 FOR FASTER WORK

#### 243R.X514.023\_ZRN

DIAMOND DRILL BIT IN THE SHAPE OF A LONG FLAME FOR: LIFTING THE CUTICLES, REMOVING THE EPITHELIA AND ALIGNING THE EDGES OF THE NAIL. RED GRADE 514 FOR GENTLE AND CONTROLLED WORK.

#### 243R.X524.023 ZRN

DIAMOND DRILL BIT IN THE SHAPE OF A LONG FLAME FOR: LIFTING THE CUTICLES. REMOVING THE EPITHELIA AND ALIGNING THE EDGES OF THE NAIL. BLUE GRADE 524 FOR FASTER WORK

DUO - BITS SET

THE SET IS A COLLECTION OF A NEW VERSION OF THE MOST POPULAR SHAPES, CREATED FOR INCREASED COMFORT.