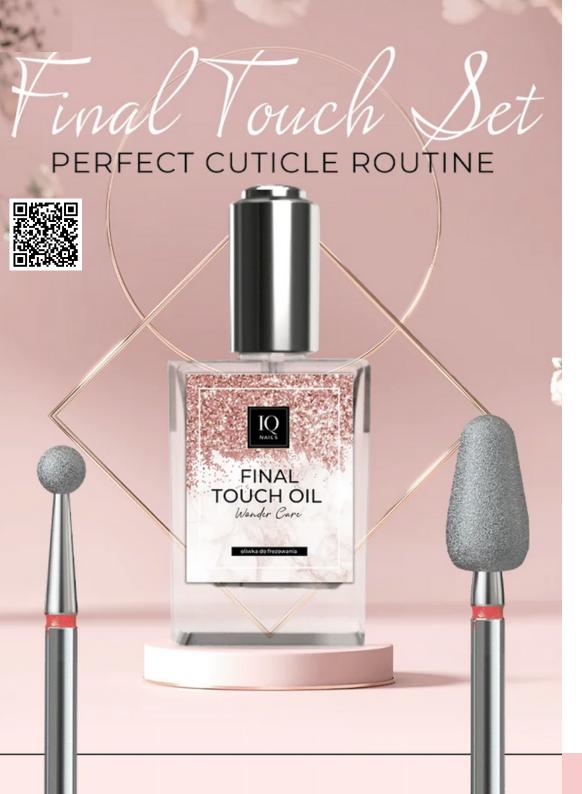

#### FINAL TOUCH CUTICLE OIL 30 ML

REMEMBER. STYLISTS WON'T BE ABLE TO ACHIEVE A PERFECT NAIL LOOK WITHOUT HAVING PERFECTLY SMOOTHED CUTICLES. FINAL TOUCH CUTICLE OIL IS A COMPREHENSIVE COMBINATION THAT CONTAINS. AMONG OTHERS, VALUABLE OILS: GRAPE SEED AND PEACH SEED OILS, AS WELL AS CAREFULLY SELECTED EMOLLIENTS THAT SMOOTHENS THE SKIN AFTER A MANICURE SESSION. IT IS BEST TO USE OLIVE OIL DURING THE FINAL POLISHING OF THE CUTICLES USING THE "WET" METHOD FOR ACHIEVING PERFECTLY SMOOTHED CUTICLES. THE SELECTION OF FRAGRANCE IN THE OIL. GIVES THE VIBES OF EXOTIC BEACH, SAND, SEASIDE SUN AND SWEET FRUIT, WHICH WILL ADDITIONALLY EMBRACE YOUR HANDS WITH A BEAUTIFUL EXOTIC SCENT TILL THE END OF THE DAY. THE USE OF OLIVE OIL AT THIS STAGE OF NAIL PREPARATION FOR THE FINAL STYLING ELIMINATES THE NEED TO LUBRICATE THE CUTICLES AT THE VERY END OF THE MANICURE SESSION.

HOW TO USE: MASSAGE THE OIL ONTO PRE-PREPARED CUTICLES AND NAIL FOLDS. USE THE OIL SIMULTANEOUSLY WITH A FINE DRILL BIT FOR POLISHING. ALLOW IT TO BE ABSORBED FOR A BETTER MOISTURIZING EFFECT. IF YOU ARE GOING TO PERFORM GEL POLISH STYLING, DEGREASE THE NAIL THOROUGHLY.