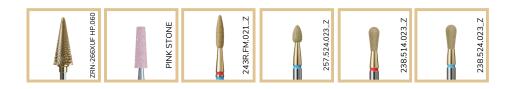

#### ZRN-266XUF HP.060

THE CHRISTMAS TREE-SHAPED CUTTER WITH CROSS-CUTS, WHICH WILL ENSURE THE SMOOTHNESS OF THE SURFACE, WILL ALSO BE AN IDEAL SOLUTION FOR BEGINNERS. THE UPPER PART OF THE CUTTER HAS VERY SMALL CUTS DESIGNED FOR SAFE WORK BY THE CUTICLES. DUE TO ITS DELICACY, IT WILL BE PERFECT FOR REMOVING GEL MANICURE.

#### ZRN-147XUF HP.060

A CYLINDER-SHAPED CARBIDE DRILL BIT WITH A NON-WORKING UPPER PART THAT WILL: REMOVE THE OLD STYLING, REPLACE THE FILE DURING GEL SHAPING, SHORTEN THE NATURAL AND EXTENDED NAIL AND ENSURE SAFETY WITHIN THE CUTICLES.

#### ZRN-221XUF HP.060

THE CONE-SHAPED CARBIDE DRILL BIT WITH A SAFE TOP THAT GUARANTEES SAFE WORK IN THE AREA OF THE NAIL FOLDS, EFFECTIVELY AND QUICKLY COPES WITH THE HYBRID AND GEL ON A NATURAL PLATE, HAS BEEN COVERED WITH A GOLD NANO-COATING.