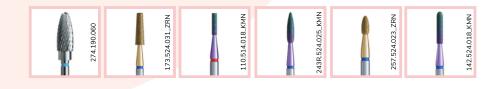

#### 7 GEL POLISH DRILL BITS / GEL / CUITICLE THE GEL POLISH, GEL AND CUTICLE SET INCLUDES A CARBIDE DRILL BIT WITH A SAFE WORKING UPPER PART AND 6 DIAMOND DRILL BITS FOR CUTICLE REMOVING.

IQN SET MANI 5