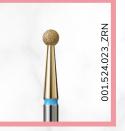

#### 001.X514.031 ZRN

DIAMOND DRILL BIT WITH THE SHAPE OF BALL ALLOWS YOU TO QUICKLY, ACCURATELY AND NON-INVASIVELY REMOVE RAISED CUTICLES WITHOUT THE NEED TO USE NIPPERS. THE RED RING STANDS FOR DELICATE DIAMOND GRAIN GRADATION.

#### 001.X524.031 ZRN

DIAMOND DRILL BIT WITH THE SHAPE OF BALL ALLOWS YOU TO QUICKLY, ACCURATELY AND NON-INVASIVELY REMOVE RAISED CUTICLES WITHOUT THE NEED TO USE NIPPERS. THE BLUE STRIPE STANDS FOR UNIVERSAL DIAMOND GRAIN GRADATION.