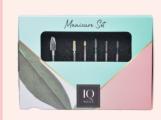

#### 7 GEL POLISH DRILL BITS / GEL / CUITICLE THE GEL POLISH, GEL AND CUTICLE SET INCLUDES A CARBIDE DRILL BIT WITH A SAFE WORKING UPPER PART AND 6 DIAMOND DRILL BITS FOR CUTICLE REMOVING.

IQN SET MANI 5