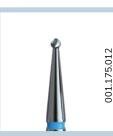

#### 257.514/524.012-025

THANKS TO ITS SMALL DIAMETER, IT ALLOWS YOU TO REMOVE CUTICLES EVEN DEEPER AND REMOVE NAIL MEMBRANES AT THE NAIL SHAFT MORE ACCURATELY. THE BIT IS PERFECT FOR SAFE LIFTING VERY DELICATE CUTICLES. IT IS INDISPENSABLE IN THE "PAINTING UNDER THE SKINS" TECHNIQUE.