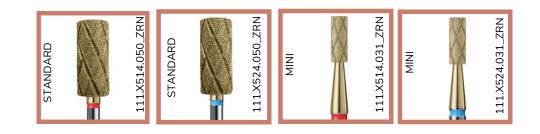

#### 111.X514.031 ZRN

DIAMOND DRILL BIT WITH THE SHAPE OF CYLINDER FOR QUICK AND PRECISE PREPARATION AND MATTIFYING OF THE NAIL PLATE, SMOOTHING THE CUTICLE AND THE SURFACE OF THE NATURAL NAIL PLATE, CREATING A PERFECT C CURVE, RED GRADE 514 FOR GENTLE AND CONTROLLED WORK.

#### 111.X524.031 ZRN

DIAMOND DRILL BIT WITH THE SHAPE OF CYLINDER WILL SAFELY AND GENTLY MOVE AWAY THE CUTICLES AND GROWN EPITHELIA, IT GUARANTEES FAST AND PRECISE WORK, BLUE **GRADE 524 FOR FASTER WORK** 