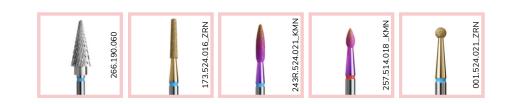

#### 113.524.060

PODIATRY DIAMOND BIT FOR CLEANSING AND SMOOTHING PROXIMAL PLAQUE AND CUTICLES. IT LEAVES THE NAIL PLATE SMOOTH, TO BE POLISHED. THE BLUE RING STANDS FOR UNIVERSAL DIAMOND GRAIN GRADATION.

#### 113.514.060

DIAMOND DRILL BIT FOR MATTIFYING NATURAL NAIL PLATE AND CUTICLES. LEAVES THE NAIL PLATE SMOOTH. RED COLORED RING INDICATES FINE GRADATION OF THE DIAMOND GRIT.