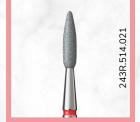

#### 243R.X514.023\_ZRN

DIAMOND DRILL BIT IN THE SHAPE OF A LONG FLAME FOR: LIFTING THE CUTICLES, REMOVING THE EPITHELIA AND ALIGNING THE EDGES OF THE NAIL. RED GRADE 514 FOR GENTLE AND CONTROLLED WORK.

#### 243R.X524.023 ZRN

DIAMOND DRILL BIT IN THE SHAPE OF A LONG FLAME FOR: LIFTING THE CUTICLES. REMOVING THE EPITHELIA AND ALIGNING THE EDGES OF THE NAIL. BLUE GRADE 524 FOR FASTER WORK

DUO - BITS SET

THE SET IS A COLLECTION OF A NEW VERSION OF THE MOST POPULAR SHAPES, CREATED FOR INCREASED COMFORT.