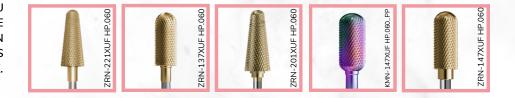

#### KMN-147XUF HP.060\_PP

THE DRILL BIT WAS SUBJECTED TO THE PATENT PROCEDURE DUE TO AN UNUSUAL SOLUTION PROTECTING LATERAL AND PROXIMAL FOLDS. THE CYLINDER-SHAPED CARBIDE DRILL BIT WITH A SAFE TOP AND AN INNOVATIVE SAFE END AT THE BOTTOM OF THE WORKING PART ENSURES SAFE AND NON-INVASIVE OPERATION. THE DRILL BIT HAS A SPECIAL NANO KMN COATING.

#### ZRN-147XUF HP.060

A CYLINDER-SHAPED CARBIDE DRILL BIT WITH A NON-WORKING UPPER PART THAT WILL: REMOVE THE OLD STYLING, REPLACE THE FILE DURING GEL SHAPING, SHORTEN THE NATURAL AND EXTENDED NAIL AND ENSURE SAFETY WITHIN THE CUTICLES.

#### ZRN-221XUF HP.060

THE CONE-SHAPED CARBIDE DRILL BIT WITH A SAFE TOP THAT GUARANTEES SAFE WORK IN THE AREA OF THE NAIL FOLDS, EFFECTIVELY AND QUICKLY COPES WITH THE HYBRID AND GEL ON A NATURAL PLATE, HAS BEEN COVERED WITH A GOLD NANO-COATING.