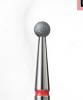

#### 001.514.010-060

THIS BIT ALLOWS YOU TO QUICKLY, ACCURATELY AND NON-INVASIVELY REMOVE RAISED CUTICLES WITHOUT THE NEED TO USE NIPPERS. THE RED RING STANDS FOR DELICATE DIAMOND GRAIN GRADATION.

#### 001.524.010-060

THIS BIT ALLOWS YOU TO QUICKLY, ACCURATELY AND NON-INVASIVELY REMOVE RAISED CUTICLES WITHOUT THE NEED TO USE NIPPERS. THE BLUE STRIPE STANDS FOR UNIVERSAL DIAMOND GRAIN GRADATION.