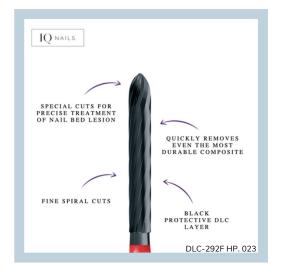

THIS BIT HAS FINE SPIRAL CROSSCUTS AS WELL AS A SPECIAL ANGE AND IS USED TO REMOVE DENTAL AND PODIATRY COMPOSITE FROM THE TOENAILS. AND EFFICIENT WORK IN PODIATRY COMPOSITE.

THE TOOL IS MANUFACTURED ENTIRELY FROM FULL CARBIDE WHICH PROVIDES SAFE AND CONTROLLED WORK.

ADDITIONALLY, THE SHARPNESS AND DEPTH OF THE CROSSCUTS ENABLE FAST AND PRECISE WORK WITH THE COMPOSITE AS WELL AS LESIONS ON THE NAIL PLATE.

THE BIT HAS BEEN PROTECTED BY SPECIAL DLC "DIAMOND LIKE CARBON" COATING WHICH IS EXTREMELY HARD AND RESISTANT TO CORROSION AND USAGE.