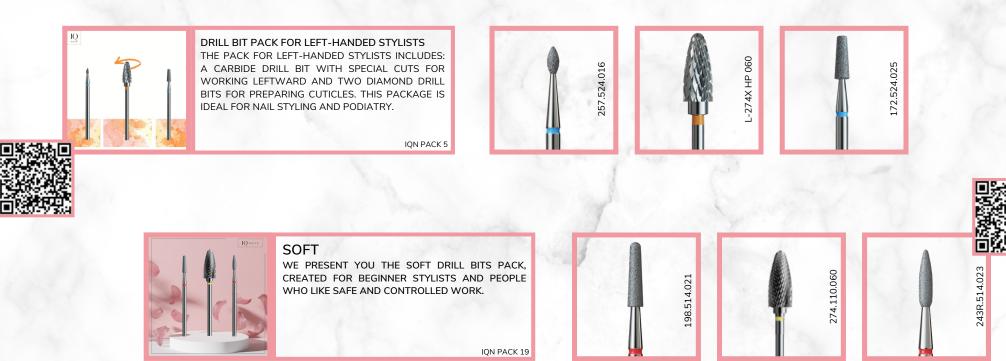

#### LEFT-HANDED STYLISTS SETS

THE SETS INCLUDE DRILL BITS WITH SPECIAL CUTS DESIGNED FOR LEFT-HANDED STYLISTS, THE SETS INCLUDE CARBIDE AND CERAMIC DRILL BITS - WITH SPECIAL CUTS FOR WORKING LEFTWARD AND **DIAMOND DRILL BITS FOR CUTICLES.** 

#### MINI LEFT-HANDED STYLIST SET

THE SET INCLUDES: ONE CARBIDE AND ONE CERAMIC DRILL BITS WITH SPECIAL CUTS FOR WORKING LEFTWARD AND DIAMOND DRILL BITS FOR CUTICLE PREPERATION.

IQN SET MANI 23

LEFT-HANDED STYLIST SET THE SET INCLUDES TWO CARBIDE DRILL BITS WITH SPECIAL LEFT CUTTING FLUTES AND DIAMOND DRILL