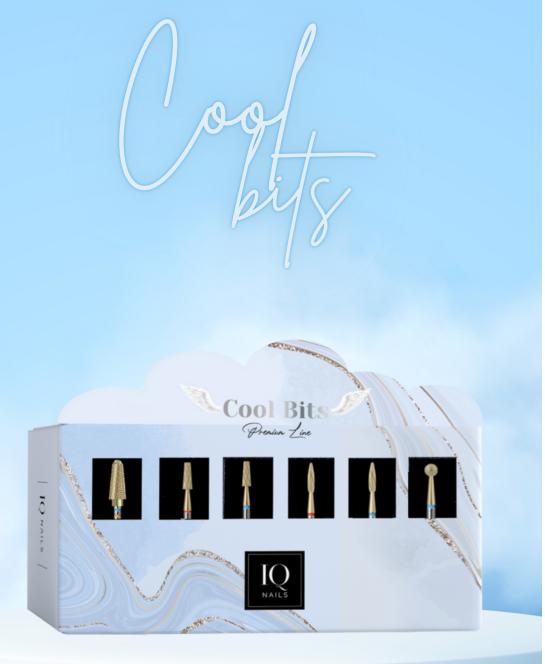

COOL - BITS SET

THE COOL BITS SET IS AN EXTREMELY INNOVATIVE AND USEFUL SOLUTION IN E-FILE MANICURE. NON-STANDARD CROSS CUTS ON THE SURFACE OF DIAMOND CUTTERS WITH A DEPTH OF 0.1 MM PROVIDE BETTER AIR CIRCULATION, WHICH PREVENTS OVERHEATING OF THE TREATED SURFACE AND ENSURES BETTER COMFORT DURING THE PROCESS, ESPECIALLY DURING FAST SALON WORK.

ADDITIONALLY, THE CUTTERS IN THE SET ARE COVERED WITH NANO ZRN COATING, WHICH PROTECTS THE DIAMOND FROM CHIPPING AND EXTENDS ITS LIFE DURING DAILY STERILIZATION AND DISINFECTION PROCESSES. THE SET INCLUDES THE MOST POPULAR SHAPES IN TWO DIFFERENT GRADES; BLUE GRADE 524 FOR FASTER WORK AND RED GRADE 514 FOR GENTLE AND CONTROLLED WORK.