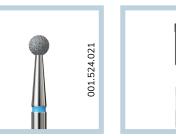

ROUND BIT - NIPPER/SCISSORS TYPE - 001.524.031 IF YOU DON'T WANT TO USE CUTTING TOOLS OR YOUR CLIENTS ARE CONCERNED ABOUT CUTICLES GROWING BACK FASTER, WE HAVE A PERFECT SOLUTION FOR YOU -OUR ROUND BIT. IT WILL REMOVE EXTRA CUTICLES WITHOUT LEAVING UNEVEN SURFACES OR CUTS.