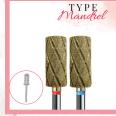

CYLINDER BIT - MANDREL TYPE - 113.X514/524.060 THIS CYLINDER - SHAPED BIT WITH SPECIAL CUTS AND ADDITIONAL FINE DIAMOND GRIT IS PERFECT FOR PERFORMING SURFACE WORK, PREPPING AND SMOOTHING THE NAIL BED ON EACH OF YOUR CLIENTS! IF YOU PREFER ECO SOLUTION THIS BIT IS MADE FOR YOU.