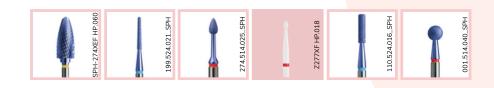

#### EXPERT I

THE SET CONTAINS A CARBIDE DRILL BIT FOR MATERIAL REMOVAL, FOUR DIAMOND DRILL BITS FOR CUTICLES, INCLUDING TWO WITH A CHAMELEON NANO LAYER AND ANOTHER TWO WITH A ZIRCONIUM NANO LAYER.