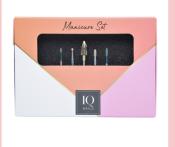

#### 7 GEL POLISH DRILL BITS / GEL / CUITICLE THE GEL POLISH, GEL AND CUTICLE SET INCLUDES A CARBIDE DRILL BIT WITH A SAFE WORKING UPPER PART AND 6 DIAMOND DRILL BITS FOR CUTICLE REMOVING.

IQN SET MANI 5