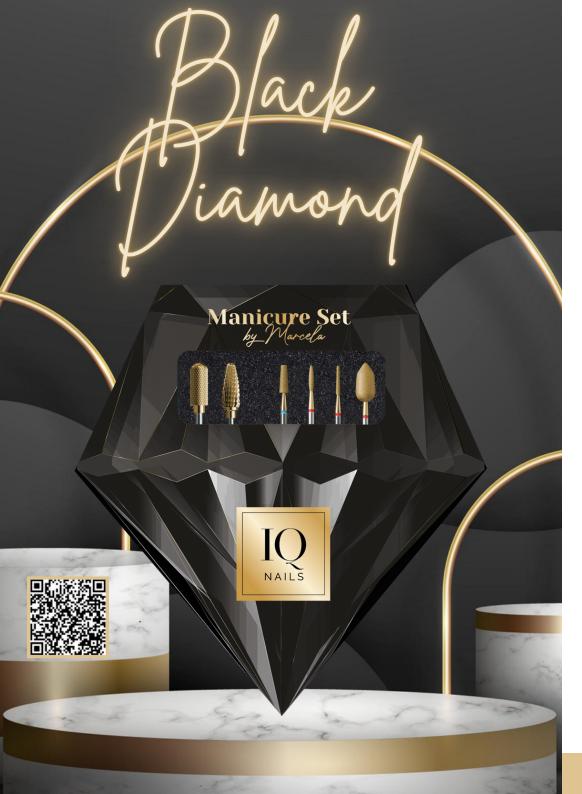

#### QUICK & EASY SET BY MARCELA DEDICATED TO ENHANCE THE PACE OF WORK

THE QUICK & EASY MANICURE SET BY MARCELA HAS BEEN CREATED IN COLLABORATION WITH MARCELA, A WELL KNOWN POLISH NAILART INSTRUCTOR, TO ENHANCE THE PACE OF WORK. THE SET CONTAINS ALL DRILL BITS NEEDED TO PERFORM: EXTENSION, INFILL, COMBINED MANICURE AND CORRECTION OF DOWNWARD GROWING NAILS.

ALL DRILL BITS IN THE SET HAVE BEEN LAYERED WITH A SPECIAL GOLD ZRN LAYER, WHICH GUARANTEES:

- MINIMIZED OVERHEATING EFFECT,
- BETTER BIOCOMPATIBILITY RECOMMENDED FOR PEOPLE ALLERGIC TO METALS,
- EXTENDED DRILL BIT LIFETIME, MORE ECONOMICAL OPERATION, GREATER RESISTANCE TO STERILIZATION SIDE EFFECTS AND QUICK REMOVAL OF DECORATIONS SUCH AS GLITTER AND CRYSTALS.

QUICK & EASY MANICURE BY MARCELA THE SET CONTAINS TWO CARBIDE DRILL BITS FOR MATERIAL REMOVAL AND FOUR DIAMOND DRILL BITS FOR CUTICLES.