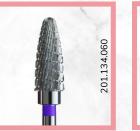

#### 266.190.060

CARBIDE DRILL BIT IN THE SHAPE OF CHRISTMAS TREE WITH STANDARD CROSS CUTS FOR SAFE REMOVAL OF GEL POLISH AND GEL.