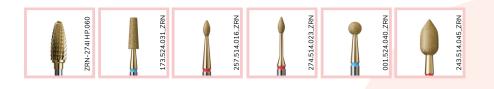

QUICK & EASY MANICURE BY MARCELA THE SET CONTAINS TWO CARBIDE DRILL BITS FOR MATERIAL REMOVAL AND FOUR DIAMOND DRILL BITS FOR CUTICLES.