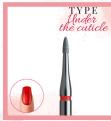

FLAME SHAPED BIT - UNDER THE SKIN TYPE - 540.514.010 FLAME SHAPED DIAMOND DRILL BIT FOR: LIFTING THE CUTICLES, REMOVING EPIPHYSES, IDEALLY SUITED AS A "CLEANER", WILL REMOVE EPIPHYLES EVEN FROM HARD-TO-REACH PLACES AND ALLOW YOU TO PUT GEL POLISH DEEPER.