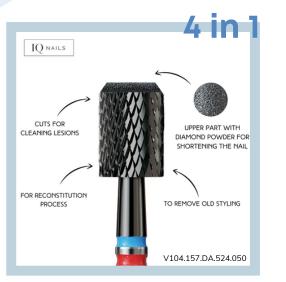

#### KMN-275QSG HP.060

DRILL BIT FOR QUICK AND EASY REMOVAL OF DIP POWDER MANICURE. A SPECIAL TYPE OF CUTS MAKES IT VERY SHARP AND THE COLORED KMN COATING MINIMIZES THE EFFECT OF OVERHEATING DURING WORK.

#### KMN-292X HP.040

CARBIDE DRILL BIT WITH STANDARD CROSS CUTS. FOR REMOVAL OF GEL POLISH AND GEL OFF THE NATURAL NAIL PLATE, AS WELL AS GEL AND ACRYLIC SURFACES. IT ALSO CORRECTS THE GEL AND ACRYLIC AROUND THE NAIL FOLDS.