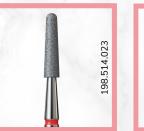

#### 198.524.012/014/018/023/040

LONG NEEDLE-SHAPED DIAMOND DRILL BIT FOR REMOVING EPITHELIUM FROM HARD-TO-REACH PLACES. THE BIT IS PERFECT FOR SAFELY LIFTING VERY DELICATE CUTICLES. IT IS INDISPENSABLE IN THE "PAINTING UNDER THE SKINS" TECHNIQUE.