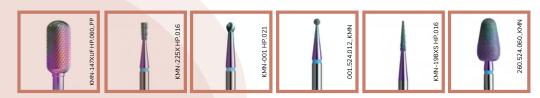

#### KMN-147XUF HP.060\_PP

THE DRILL BIT WAS SUBJECTED TO THE PATENT PROCEDURE DUE TO AN UNUSUAL SOLUTION PROTECTING LATERAL AND PROXIMAL FOLDS. THE CYLINDER-SHAPED CARBIDE DRILL BIT WITH A SAFE TOP AND AN INNOVATIVE SAFE END AT THE BOTTOM OF THE WORKING PART ENSURES SAFE AND NON-INVASIVE OPERATION. THE DRILL BIT HAS A SPECIAL NANO KMN COATING.