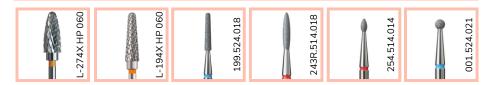

#### 7 GEL POLISH DRILL BITS / GEL / CUITICLE THE GEL POLISH, GEL AND CUTICLE SET INCLUDES A CARBIDE DRILL BIT WITH A SAFE WORKING UPPER PART AND 6 DIAMOND DRILL BITS FOR CUTICLE REMOVING.

IQN SET MANI 5