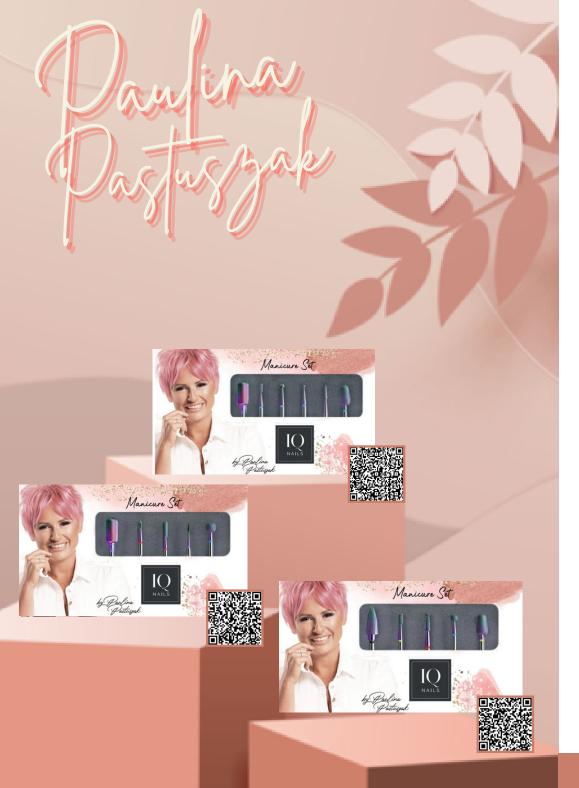

#### DRILL BIT SETS BY PAULINA PASTUSZAK AN EXPERT IN THE FIELD OF NAIL STYLING

PAULINA PASTUSZAK, THE WINNER OF THE "NAIL ART WORLD CUP" IN MUNICH AND A SEVEN-TIME FINALIST OF THE POLISH CHAMPIONSHIPS, ALMOST 30-TIME THE JURY IN POLISH AND INTERNATIONAL NAIL STYLING CHAMPIONSHIPS, AUTHOR OF OVER 400 ARTICLES IN THE TRADE PRESS AROUND THE WORLD,

THE COLLABORATION WITH PAULINA RESULTED IN THE CREATION OF SPECIAL DRILL BIT SETS, WHICH WILL FACILITATE THE EVERYDAY WORK OF STYLISTS. THEY PRESENT A COMPLETELY NEW LOOK ON THE DRY MANICURE!

THREE UNIQUE SETS WERE CREATED TOGETHER WITH PAULINA, WITH GREAT ATTENTIONS TO EVERY DETAIL WHEN COMPOSING THE CONTENT. AMONG THE SETS, YOU WILL FIND AN INNOVATIVE DRILL BIT, CREATED BY OUR TEAM OF EXPERTS ON THE BASIS OF PAULINA'S ORIGINAL DESIGN.