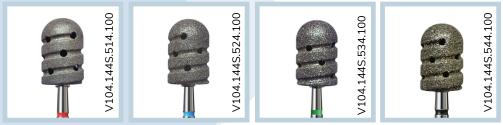

#### THE SET CONTAINS:

FIRE - CONE SHAPED CARBIDE DRILL BIT WITH CUTS DEDICATED FOR BOTH RIGHT AND LEFT-HANDED STYLISTS, LONGER STRONGER- LONG FLAT CONE SHAPED DIAMOND DRILL BIT, HI SHORTY- SHORT FLAT CONE SHAPED DIAMOND DRILL BIT, FAT BOY- VERY LARGE FLAME SHAPED DIAMOND DRILL BIT, LADY FLAME - FLAME SHAPED DIAMOND DRILL BIT, CUTICLE QUEEN - BALL SHAPED DIAMOND DRILL BIT.