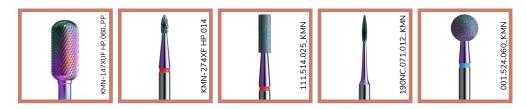

#### KMN-147XUF HP.060\_PP

THE DRILL BIT WAS SUBJECTED TO THE PATENT PROCEDURE DUE TO AN UNUSUAL SOLUTION PROTECTING LATERAL AND PROXIMAL FOLDS. THE CYLINDER-SHAPED CARBIDE DRILL BIT WITH A SAFE TOP AND AN INNOVATIVE SAFE END AT THE BOTTOM OF THE WORKING PART ENSURES SAFE AND NON-INVASIVE OPERATION. THE DRILL BIT HAS A SPECIAL NANO KMN COATING.