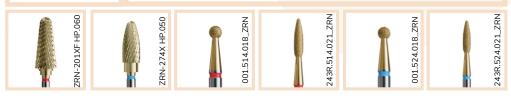

#### GOLD SET GEL POLISH/ GEL UNIVERSAL DRILL BIT SET FOR GEL POLISH AND GEL

REMOVAL. THE SET INCLUDES 4 CARBIDE DRILL BITS THAT ALLOWS REMOVAL OF BOTH SOFT AND MEDIUM-SOFT MATERIALS.

RN-201XF HP.060

#### **GOLD MINI**

ZRN-274X HP.050

UNIVERSAL DRILL BIT SET FOR STYLING REMOVAL - GEL POLISH/GEL/CUTICLES. THE SET INCLUDES 2 CARBIDE DRILL BITS AND 2 DIAMOND DRILL BITS FOR CUTICLE PREPARATION.