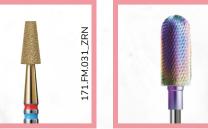

#### 171.FM.031\_ZRN

SHORT FLAT CONE SHAPED DOUBLE-GRIT DIAMOND DRILL BIT, BY FILLING THE SPACES BETWEEN THE STANDARD DIAMOND GRIT WITH ADDITIONAL FINE DIAMOND GRIT.

Alter