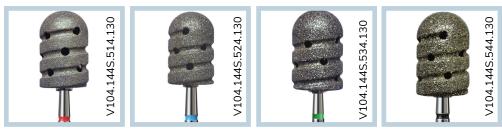

#### 260.EFF.060\_ZRN

LARGE FLAME SHAPED DOUBLE-GRIT DIAMOND DRILL BIT, BY FILLING THE SPACES BETWEEN THE FINE DIAMOND GRIT WITH ADDITIONAL EXTRA FINE DIAMOND GRIT.

Premium / ine

THE COOL BITS ARE AN EXTREMELY INNOVATIVE AND USEFUL SOLUTION IN E-FILE MANICURE. NON-STANDARD CROSS CUTS ON THE SURFACE OF DIAMOND CUTTERS WITH A DEPTH OF 0.1 MM PROVIDE BETTER AIR CIRCULATION,

WHICH PREVENTS OVERHEATING OF THE TREATED SURFACE AND ENSURES BETTER COMFORT DURING THE PROCESS.

ESPECIALLY DURING FAST SALON WORK.

ADDITIONALLY, THE CUTTERS ARE COVERED WITH NANO ZRN COATING, WHICH PROTECTS THE DIAMOND FROM CHIPPING AND EXTENDS ITS LIFE DURING DAILY STERILIZATION AND DISINFECTION PROCESSES. PREMIUM LINE COOL BITS INCLUDES THE MOST POPULAR SHAPES IN TWO DIFFERENT GRADES; BLUE GRADE 524 FOR FASTER WORK AND RED GRADE 514 FOR GENTLE AND CONTROLLED WORK.

#### 001.X514.031 ZRN

DIAMOND DRILL BIT WITH THE SHAPE OF BALL ALLOWS YOU TO QUICKLY, ACCURATELY AND NON-INVASIVELY REMOVE RAISED CUTICLES WITHOUT THE NEED TO USE NIPPERS. THE RED RING STANDS FOR DELICATE DIAMOND GRAIN GRADATION.

#### 001.X524.031 ZRN

DIAMOND DRILL BIT WITH THE SHAPE OF BALL ALLOWS YOU TO QUICKLY, ACCURATELY AND NON-INVASIVELY REMOVE RAISED CUTICLES WITHOUT THE NEED TO USE NIPPERS. THE BLUE STRIPE STANDS FOR UNIVERSAL DIAMOND GRAIN GRADATION.