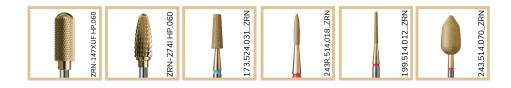

#### QUICK & EASY SET BY MARCELA DEDICATED TO ENHANCE THE PACE OF WORK

THE QUICK & EASY MANICURE SET BY MARCELA HAS BEEN CREATED IN COLLABORATION WITH MARCELA, A WELL KNOWN POLISH NAILART INSTRUCTOR, TO ENHANCE THE PACE OF WORK. THE SET CONTAINS ALL DRILL BITS NEEDED TO PERFORM: EXTENSION, INFILL, COMBINED MANICURE AND CORRECTION OF DOWNWARD GROWING NAILS.

ALL DRILL BITS IN THE SET HAVE BEEN LAYERED WITH A SPECIAL GOLD ZRN LAYER, WHICH GUARANTEES:

- MINIMIZED OVERHEATING EFFECT,
- BETTER BIOCOMPATIBILITY RECOMMENDED FOR PEOPLE ALLERGIC TO METALS,
- EXTENDED DRILL BIT LIFETIME, MORE ECONOMICAL OPERATION, GREATER RESISTANCE TO STERILIZATION SIDE EFFECTS AND QUICK REMOVAL OF DECORATIONS SUCH AS GLITTER AND CRYSTALS.

QUICK & EASY MANICURE BY MARCELA THE SET CONTAINS TWO CARBIDE DRILL BITS FOR MATERIAL REMOVAL AND FOUR DIAMOND DRILL BITS FOR CUTICLES.