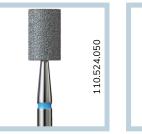

#### 113.524.060

PODIATRY DIAMOND BIT FOR CLEANSING AND SMOOTHING PROXIMAL PLAQUE AND CUTICLES. IT LEAVES THE NAIL PLATE SMOOTH, TO BE POLISHED. THE BLUE RING STANDS FOR UNIVERSAL DIAMOND GRAIN GRADATION.