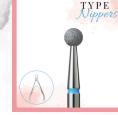

ROUND BIT - NIPPER/SCISSORS TYPE - 001.524.031 IF YOU DON'T WANT TO USE CUTTING TOOLS OR YOUR CLIENTS ARE CONCERNED ABOUT CUTICLES GROWING BACK FASTER, WE HAVE A PERFECT SOLUTION FOR YOU -OUR ROUND BIT. IT WILL REMOVE EXTRA CUTICLES WITHOUT LEAVING UNEVEN SURFACES OR CUTS.