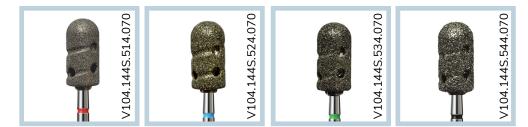

#### 001.X514.031 ZRN

DIAMOND DRILL BIT WITH THE SHAPE OF BALL ALLOWS YOU TO QUICKLY, ACCURATELY AND NON-INVASIVELY REMOVE RAISED CUTICLES WITHOUT THE NEED TO USE NIPPERS. THE RED RING STANDS FOR DELICATE DIAMOND GRAIN GRADATION.

#### 001.X524.031 ZRN

DIAMOND DRILL BIT WITH THE SHAPE OF BALL ALLOWS YOU TO QUICKLY, ACCURATELY AND NON-INVASIVELY REMOVE RAISED CUTICLES WITHOUT THE NEED TO USE NIPPERS. THE BLUE STRIPE STANDS FOR UNIVERSAL DIAMOND GRAIN GRADATION.