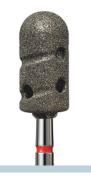

#### A DRILL BIT FOR PROCESSING THICKENED LESIONS ON THE FOOT SOLES.

THE DRILL BIT WITH DIAMOND POWDER ENSURES PRECISE REMOVAL OF THICKENINGS, CORNS AND CALLUS. FINE POWDER SMOOTHENS SKIN AFTER THE INTERVENTION OF A SCALPEL OR MORE AGGRESSIVE ROTATING TOOLS DRILL BITS.

DRILL BIT FOR PROCESSING FOOT SOLES.

THE DRILL BIT WITH DIAMOND POWDER ENSURES PROCESSING THE SURFACE OF FOOT SOLES, REMOVING THICKENINGS, CORNS AND CALLUS. FINE DIAMOND POWDER SMOOTHENS SKIN AFTER THE INTERVENTION OF A SCALPEL OR MORE AGGRESSIVE ROTATING TOOLS DRILL BITS.

## **Solo Bestseller**

DRILL BIT FOR PROCESSING FOOT SOLES.

THE DRILL BIT WITH DIAMOND POWDER ENSURES PROCESSING THE SURFACE OF FOOT SOLES, REMOVING THICKENINGS, CORNS AND CALLUS. FINE DIAMOND POWDER SMOOTHENS SKIN AFTER THE INTERVENTION OF A SCALPEL OR MORE AGGRESSIVE ROTATING TOOLS DRILL BITS.