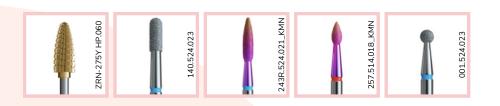

#### 7 GEL POLISH DRILL BITS / GEL / CUITICLE THE GEL POLISH, GEL AND CUTICLE SET INCLUDES A CARBIDE DRILL BIT WITH A SAFE WORKING UPPER PART AND 6 DIAMOND DRILL BITS FOR CUTICLE REMOVING.

IQN SET MANI 5