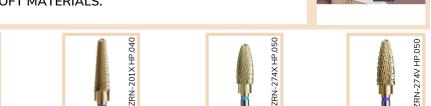

#### GOLD SET GEL POLISH/ GEL UNIVERSAL DRILL BIT SET FOR GEL POLISH AND GEL

REMOVAL. THE SET INCLUDES 4 CARBIDE DRILL BITS THAT ALLOWS REMOVAL OF BOTH SOFT AND MEDIUM-SOFT MATERIALS.

RN-201XF HP.060

#### **GOLD MINI**

ZRN-274X HP.050

UNIVERSAL DRILL BIT SET FOR STYLING REMOVAL - GEL POLISH/GEL/CUTICLES. THE SET INCLUDES 2 CARBIDE DRILL BITS AND 2 DIAMOND DRILL BITS FOR CUTICLE PREPARATION.