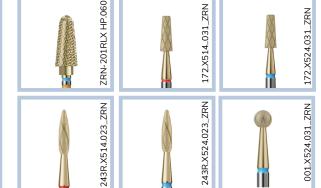

#### 001.X514.031 ZRN

DIAMOND DRILL BIT WITH THE SHAPE OF BALL ALLOWS YOU TO QUICKLY, ACCURATELY AND NON-INVASIVELY REMOVE RAISED CUTICLES WITHOUT THE NEED TO USE NIPPERS. THE RED RING STANDS FOR DELICATE DIAMOND GRAIN GRADATION.

#### 001.X524.031 ZRN

DIAMOND DRILL BIT WITH THE SHAPE OF BALL ALLOWS YOU TO QUICKLY, ACCURATELY AND NON-INVASIVELY REMOVE RAISED CUTICLES WITHOUT THE NEED TO USE NIPPERS. THE BLUE STRIPE STANDS FOR UNIVERSAL DIAMOND GRAIN GRADATION.

#### 243R.X514.023\_ZRN

DIAMOND DRILL BIT IN THE SHAPE OF A LONG FLAME FOR: LIFTING THE CUTICLES, REMOVING THE EPITHELIA AND ALIGNING THE EDGES OF THE NAIL. RED GRADE 514 FOR GENTLE AND CONTROLLED WORK.

#### 243R.X524.023 ZRN

DIAMOND DRILL BIT IN THE SHAPE OF A LONG FLAME FOR: LIFTING THE CUTICLES. REMOVING THE EPITHELIA AND ALIGNING THE EDGES OF THE NAIL. BLUE GRADE 524 FOR FASTER WORK

DUO - BITS SET

THE SET IS A COLLECTION OF A NEW VERSION OF THE MOST POPULAR SHAPES, CREATED FOR INCREASED COMFORT.