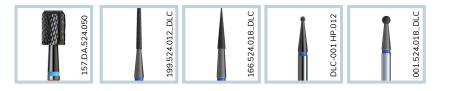

### Innovative bits by Daniel Abratkiewicz

AN INNOVATIVE UNIQUE DRILL BIT WITH A DIAMOND TIP, THAT ALLOWS FAST AND SAFE NAIL SHORTENING WITHOUT THE NEED TO REPLACE THE DRILL BIT FOR THIS PURPOSE.

FINE CROSSCUTS SIMILAR TO THE CERAMIC DRILL BIT FROM "BECAUSE NOT EVERYTHING CAN BE PAINTED OVER" SET, ALLOWS FAST PROCESSING OF HARD MATERIALS AS ACRYLIC, GEL AND DENTAL COMPOSITE.

ITS CYLINDRICAL SHAPE ALLOWS TO ACCESS HARD-TO-REACH AREAS OF THE NAIL PLATE. IN ADDITION TO THE EXCEPTIONAL DURABILITY THAT ALLOWS TO REMOVE MATERIALS THAT ARE TOO HARD FOR OTHER CUTTERS.

THE PODIATRIC DRILL BIT WAS CREATED IN COLLABORATION WITH ZNANY PODOLOG.

THIS BIT HAS FINE SPIRAL CROSSCUTS AS WELL AS A SPECIAL ANGE AND IS USED TO REMOVE DENTAL AND PODIATRY COMPOSITE FROM THE TOENAILS. AND EFFICIENT WORK IN PODIATRY COMPOSITE.

THE TOOL IS MANUFACTURED ENTIRELY FROM FULL CARBIDE WHICH PROVIDES SAFE AND CONTROLLED WORK.

ADDITIONALLY, THE SHARPNESS AND DEPTH OF THE CROSSCUTS ENABLE FAST AND PRECISE WORK WITH THE COMPOSITE AS WELL AS LESIONS ON THE NAIL PLATE.

THE BIT HAS BEEN PROTECTED BY SPECIAL DLC "DIAMOND LIKE CARBON" COATING WHICH IS EXTREMELY HARD AND RESISTANT TO CORROSION AND USAGE.