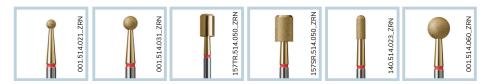

#### 141.514.023

LONG ROUNDED CYLINDER FOR QUICK AND PRECISE PREPARATION AND MATTIFYING OF THE NAIL PLATE, SMOOTHING THE CUTICLE AND THE SURFACE OF THE NATURAL NAIL PLATE, CREATING A PERFECT C CURVE.

#### 140.524.023

ROUNDED CYLINDER FOR QUICK AND PRECISE PREPARATION AND MATTIFYING OF THE NAIL PLATE, SMOOTHING THE CUTICLE AND THE SURFACE OF THE NATURAL NAIL PLATE, CREATING A PERFECT C CURVE.