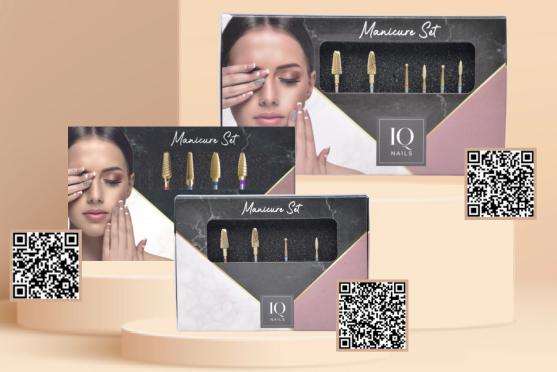

## UNIERSAL

Manicure Set

Manicure Set

#### UNIVERSAL SETS

CHOOSING DRILL BIT SETS IS A COST-EFFECTIVE CHOICE THAT INCLUDES ALL THE NECESSARY ITEMS IN ONE PACK. WITH THESE SETS YOU WILL COMPREHENSIVELY PREPARE CUTICLES AND REMOVE ALL MATERIALS - GEL POLISH, GEL, ACRYLIC AND DIP POWDER.

#### 7 GEL POLISH DRILL BITS / GEL / CUITICLE THE GEL POLISH, GEL AND CUTICLE SET INCLUDES A CARBIDE DRILL BIT WITH A SAFE WORKING UPPER PART AND 6 DIAMOND DRILL BITS FOR CUTICLE REMOVING.

IQN SET MANI 5