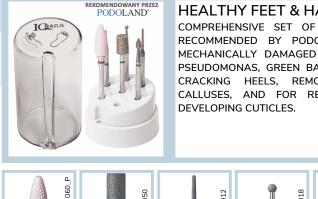

#### **HEALTHY FEET & HANDS**

COMPREHENSIVE SET OF 6 MEDICAL DRILL BITS RECOMMENDED BY PODOLAND. FOR CLEANSING: MECHANICALLY DAMAGED NAILS, DISEASED NAILS, PSEUDOMONAS, GREEN BACTERIA, INGROWN NAILS, CRACKING HEELS, REMOVAL OF CORNS AND CALLUSES. AND FOR REMOVING STYLINGS AND